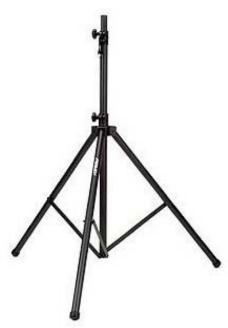

## Peavey Black Speaker Stand II Supports de haut-parleurs Peavey II—Noir

- Rubber feet to reduce lateral movement along the floor
- Locking safety pin and nylon reinforced collars
- 100 lbs maximum load capacity
- Black powder coat finish
- Maximum height 77 inch
- Increased footprint for better stability and weight capacity
- Reversible center pole accommodates 1 3/8" and 1 1/2" speaker cabinet flange adapters