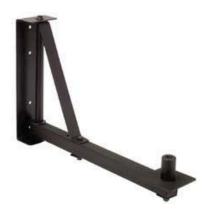

## Peavey Wall Mount Stand - Black Supports de haut-parleurs Peavey—Noir

100lbs (45kg)

- Maximum load capacity 100 lbs.
- Adapts as either a corner or flush-mount stand
- 18" high, made of heavy .085" welded steel
- Two 14 1/8" support arms made of 1/8" x 1" solid steel
- 22 3/8" horizontal shaft made of .065" thick 1
  1/2" square tubular steel with plastic end cap
- A 4" diameter 1/4" thick plate with 4 1/8" long shaft holds the speaker and allows it to swivel freely
- Shaft is adjustable to obtain five different angle positions
- Protective black matte baked-enamel finish -Assembly instructions and bolts included