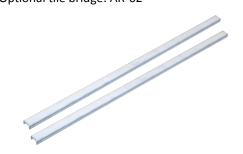

lors:                     | White                               |
| Height:                     | 80mm                                |
| Diameter:                   | Ф268mm                              |
| Weight:                     | 1.2 kgs                             |
| Shipping Weight:            | 1.4 kgs                             |
| Packaging:                  | one per box                         |
| Included Accessories:       | /                                   |
| CE:                         | Approved                            |
| ROHS:                       | Approved                            |
| Transformer tappings:       | 70V:10-5-2.5-1.25W                  |
| Granhs and Plots            |                                     |





Optional tile bridge: AR-62



### **Graphs and Plots**

#### Frequency Response



## Impedance/Phase