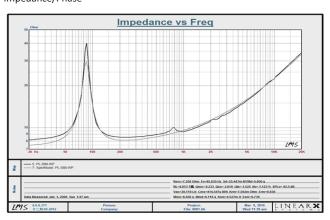

| 80mm                                |
| Diameter:                   | Ф268mm                              |
| Weight:                     | 1.2 kgs                             |
| Shipping Weight:            | 1.4 kgs                             |
| Packaging:                  | one per box                         |
| Included Accessories:       | /                                   |
| CE:                         | Approved                            |
| ROHS:                       | Approved                            |
| Transformer tappings:       | 70V:10-5-2.5-1.25W                  |
| Granhs and Plots            |                                     |





Optional tile bridge: AR-62



### **Graphs and Plots**

#### Frequency Response



## Impedance/Phase