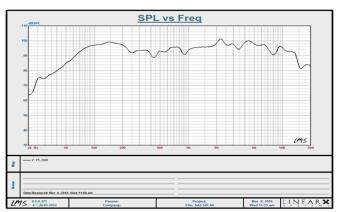

|
| Height:                     | 80mm                                |
| Diameter:                   | Ф268mm                              |
| Weight:                     | 1.2 kgs                             |
| Shipping Weight:            | 1.4 kgs                             |
| Packaging:                  | one per box                         |
| Included Accessories:       | /                                   |
| CE:                         | Approved                            |
| ROHS:                       | Approved                            |
| Transformer tappings:       | 70V:10-5-2.5-1.25W                  |
| Granhs and Plots            |                                     |





Optional tile bridge: AR-62



### **Graphs and Plots**

#### Frequency Response



## Impedance/Phase