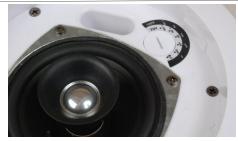

## Tile bridge not included

| System type: 6.5 inch Impedance: 8 ohm  Sensitivity (1w/1m): 91 Db  Frequency Response(-10 dB): 60Hz-17KHz  Max program power: 120W  Max continuous power, RMS: 60W  Tap selector: Six position rotary switch with transformer bypass  Low-Frequency Voice Coil: 30.5mm(1.2 inch)  Crossover Frequency: 9.0 kHz  Network Type: Low Pass /  Network Type: High Pass 6 dB per octave, 1nd order  Pass Enclosure Material: Iron stamping forming  Grille: Iron with powder-coat finish |  |
|-------------------------------------------------------------------------------------------------------------------------------------------------------------------------------------------------------------------------------------------------------------------------------------------------------------------------------------------------------------------------------------------------------------------------------------------------------------------------------------|--|
| Sensitivity (1w/1m):  Frequency Response(-10 dB):  Max program power:  120W  Max continuous power, RMS:  60W  Tap selector:  Six position rotary switch with transformer bypass  Low-Frequency Voice Coil:  30.5mm(1.2 inch)  Crossover Frequency:  9.0 kHz  Network Type: Low Pass  /  Network Type: High Pass  6 dB per octave, 1nd order  Pass Enclosure Material:  Iron stamping forming                                                                                        |  |
| Frequency Response(-10 dB):  Max program power:  120W  Max continuous power, RMS:  60W  Tap selector:  Six position rotary switch with transformer bypass  Low-Frequency Voice Coil:  30.5mm(1.2 inch)  Crossover Frequency:  9.0 kHz  Network Type: Low Pass  6 dB per octave, 1nd order  Pass Enclosure Material:  Iron stamping forming                                                                                                                                          |  |
| dB):  Max program power:  120W  Max continuous power, RMS: 60W  Tap selector:  Six position rotary switch with transformer bypass  Low-Frequency Voice Coil: 30.5mm(1.2 inch)  Crossover Frequency: 9.0 kHz  Network Type: Low Pass /  Network Type: High Pass 6 dB per octave, 1nd order  Pass Enclosure Material: Iron stamping forming                                                                                                                                           |  |
| Max continuous power, RMS: 60W  Tap selector: Six position rotary switch with transformer bypass  Low-Frequency Voice Coil: 30.5mm(1.2 inch)  Crossover Frequency: 9.0 kHz  Network Type: Low Pass /  Network Type: High Pass 6 dB per octave, 1nd order  Pass Enclosure Material: Iron stamping forming                                                                                                                                                                            |  |
| Tap selector: Six position rotary switch with transformer bypass  Low-Frequency Voice Coil: 30.5mm(1.2 inch)  Crossover Frequency: 9.0 kHz  Network Type: Low Pass /  Network Type: High Pass 6 dB per octave, 1nd order  Pass Enclosure Material: Iron stamping forming                                                                                                                                                                                                            |  |
| Low-Frequency Voice Coil: 30.5mm(1.2 inch)  Crossover Frequency: 9.0 kHz  Network Type: Low Pass /  Network Type: High Pass 6 dB per octave, 1nd order  Pass Enclosure Material: Iron stamping forming                                                                                                                                                                                                                                                                              |  |
| Crossover Frequency: 9.0 kHz  Network Type: Low Pass /  Network Type: High Pass 6 dB per octave, 1nd order  Pass Enclosure Material: Iron stamping forming                                                                                                                                                                                                                                                                                                                          |  |
| Network Type: Low Pass / Network Type: High Pass 6 dB per octave, 1nd order Pass Enclosure Material: Iron stamping forming                                                                                                                                                                                                                                                                                                                                                          |  |
| Network Type: High Pass 6 dB per octave, 1nd order  Pass Enclosure Material: Iron stamping forming                                                                                                                                                                                                                                                                                                                                                                                  |  |
| Pass Enclosure Material: Iron stamping forming                                                                                                                                                                                                                                                                                                                                                                                                                                      |  |
|                                                                                                                                                                                                                                                                                                                                                                                                                                                                                     |  |
| Grille: Iron with powder-coat finish                                                                                                                                                                                                                                                                                                                                                                                                                                                |  |
| ·                                                                                                                                                                                                                                                                                                                                                                                                                                                                                   |  |
| Inputs: Resistor, voltage input                                                                                                                                                                                                                                                                                                                                                                                                                                                     |  |
| Colors: White                                                                                                                                                                                                                                                                                                                                                                                                                                                                       |  |
| Height: 165mm                                                                                                                                                                                                                                                                                                                                                                                                                                                                       |  |
| Diameter: Φ250mm                                                                                                                                                                                                                                                                                                                                                                                                                                                                    |  |
| Weight: 3.1 kgs                                                                                                                                                                                                                                                                                                                                                                                                                                                                     |  |
| Shipping Weight: 4.1 kgs                                                                                                                                                                                                                                                                                                                                                                                                                                                            |  |
| Packaging: one per box                                                                                                                                                                                                                                                                                                                                                                                                                                                              |  |
| Included Accessories: Spring hook, Euroblock connector                                                                                                                                                                                                                                                                                                                                                                                                                              |  |
| CE: Approved                                                                                                                                                                                                                                                                                                                                                                                                                                                                        |  |
| ROHS: Approved                                                                                                                                                                                                                                                                                                                                                                                                                                                                      |  |
| Transformer tappings: 70V:60-30-15-7.5-3.8W &8 ohms 100V:60-30-15-7.5W &8 ohms                                                                                                                                                                                                                                                                                                                                                                                                      |  |