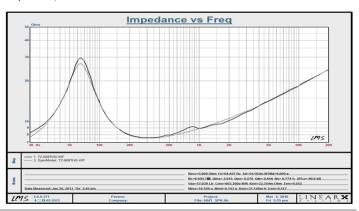

|  |
| Transformer tappings: 70V:60-30-15-7.5-3.8W &8 ohms 100V:60-30-15-7.5W &8 ohms                                                                                                                                                                                                                                                                                                                                                                                                      |  |









# **Graphs and Plots**

## Frequency Response



### Impedance/Phase