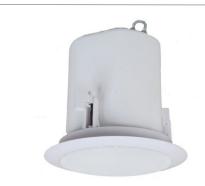

# PL-C60

In ceiling type speaker. 6" woofer. Designed for commercial applications. Compatible with 70v. distribution network. Four different power settings in 70v. Can also be used with 8 ohms output. Ideal for areas where speakers have to be small and discrete. Metal back box for fire rating. Security loop for harness installation. Removable connectors. Wire clamp in order to prevent accidental disruption. Can be installed on plaster ceilings or suspended type. Good frequency response. Metal and ABS construction. Humidity resistant.