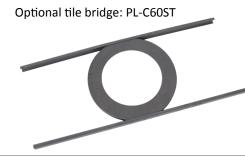

## Tile bridge not included

| System type: 6.5 inch Impedance: 8 ohm  Sensitivity (1w/1m): 91 Db  Frequency Response(-10 dB): 60Hz-17KHz  Max program power: 120W  Max continuous power, RMS: 60W  Tap selector: Six position rotary switch with transformer bypass  Low-Frequency Voice Coil: 30.5mm(1.2 inch)  Crossover Frequency: 9.0 kHz  Network Type: Low Pass /  Network Type: High Pass 6 dB per octave, 1nd order  Pass Enclosure Material: Iron stamping forming  Grille: Iron with powder-coat finish |  |
|-------------------------------------------------------------------------------------------------------------------------------------------------------------------------------------------------------------------------------------------------------------------------------------------------------------------------------------------------------------------------------------------------------------------------------------------------------------------------------------|--|
| Sensitivity (1w/1m):  Frequency Response(-10 dB):  Max program power:  120W  Max continuous power, RMS:  60W  Tap selector:  Six position rotary switch with transformer bypass  Low-Frequency Voice Coil:  30.5mm(1.2 inch)  Crossover Frequency:  9.0 kHz  Network Type: Low Pass  /  Network Type: High Pass  6 dB per octave, 1nd order  Pass Enclosure Material:  Iron stamping forming                                                                                        |  |
| Frequency Response(-10 dB):  Max program power:  120W  Max continuous power, RMS:  60W  Tap selector:  Six position rotary switch with transformer bypass  Low-Frequency Voice Coil:  30.5mm(1.2 inch)  Crossover Frequency:  9.0 kHz  Network Type: Low Pass  6 dB per octave, 1nd order  Pass Enclosure Material:  Iron stamping forming                                                                                                                                          |  |
| dB):  Max program power:  120W  Max continuous power, RMS: 60W  Tap selector:  Six position rotary switch with transformer bypass  Low-Frequency Voice Coil: 30.5mm(1.2 inch)  Crossover Frequency: 9.0 kHz  Network Type: Low Pass /  Network Type: High Pass 6 dB per octave, 1nd order  Pass Enclosure Material: Iron stamping forming                                                                                                                                           |  |
| Max continuous power, RMS: 60W  Tap selector: Six position rotary switch with transformer bypass  Low-Frequency Voice Coil: 30.5mm(1.2 inch)  Crossover Frequency: 9.0 kHz  Network Type: Low Pass /  Network Type: High Pass 6 dB per octave, 1nd order  Pass Enclosure Material: Iron stamping forming                                                                                                                                                                            |  |
| Tap selector: Six position rotary switch with transformer bypass  Low-Frequency Voice Coil: 30.5mm(1.2 inch)  Crossover Frequency: 9.0 kHz  Network Type: Low Pass /  Network Type: High Pass 6 dB per octave, 1nd order  Pass Enclosure Material: Iron stamping forming                                                                                                                                                                                                            |  |
| Low-Frequency Voice Coil: 30.5mm(1.2 inch)  Crossover Frequency: 9.0 kHz  Network Type: Low Pass /  Network Type: High Pass 6 dB per octave, 1nd order  Pass Enclosure Material: Iron stamping forming                                                                                                                                                                                                                                                                              |  |
| Crossover Frequency: 9.0 kHz  Network Type: Low Pass /  Network Type: High Pass 6 dB per octave, 1nd order  Pass Enclosure Material: Iron stamping forming                                                                                                                                                                                                                                                                                                                          |  |
| Network Type: Low Pass / Network Type: High Pass 6 dB per octave, 1nd order Pass Enclosure Material: Iron stamping forming                                                                                                                                                                                                                                                                                                                                                          |  |
| Network Type: High Pass 6 dB per octave, 1nd order  Pass Enclosure Material: Iron stamping forming                                                                                                                                                                                                                                                                                                                                                                                  |  |
| Pass Enclosure Material: Iron stamping forming                                                                                                                                                                                                                                                                                                                                                                                                                                      |  |
|                                                                                                                                                                                                                                                                                                                                                                                                                                                                                     |  |
| Grille: Iron with powder-coat finish                                                                                                                                                                                                                                                                                                                                                                                                                                                |  |
| ·                                                                                                                                                                                                                                                                                                                                                                                                                                                                                   |  |
| Inputs: Resistor, voltage input                                                                                                                                                                                                                                                                                                                                                                                                                                                     |  |
| Colors: White                                                                                                                                                                                                                                                                                                                                                                                                                                                                       |  |
| Height: 165mm                                                                                                                                                                                                                                                                                                                                                                                                                                                                       |  |
| Diameter: Φ250mm                                                                                                                                                                                                                                                                                                                                                                                                                                                                    |  |
| Weight: 3.1 kgs                                                                                                                                                                                                                                                                                                                                                                                                                                                                     |  |
| Shipping Weight: 4.1 kgs                                                                                                                                                                                                                                                                                                                                                                                                                                                            |  |
| Packaging: one per box                                                                                                                                                                                                                                                                                                                                                                                                                                                              |  |
| Included Accessories: Spring hook, Euroblock connector                                                                                                                                                                                                                                                                                                                                                                                                                              |  |
| CE: Approved                                                                                                                                                                                                                                                                                                                                                                                                                                                                        |  |
| ROHS: Approved                                                                                                                                                                                                                                                                                                                                                                                                                                                                      |  |
| Transformer tappings: 70V:60-30-15-7.5-3.8W &8 ohms 100V:60-30-15-7.5W &8 ohms                                                                                                                                                                                                                                                                                                                                                                                                      |  |