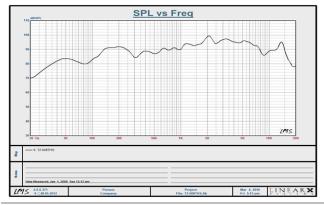

|  |
| Transformer tappings: 70V:60-30-15-7.5-3.8W &8 ohms 100V:60-30-15-7.5W &8 ohms                                                                                                                                                                                                                                                                                                                                                                                                      |  |









# **Graphs and Plots**

## Frequency Response



### Impedance/Phase