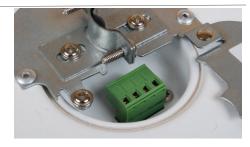

# PL-C60

In ceiling type speaker. 6" woofer. Designed for commercial applications. Compatible with 70v. distribution network. Four different power settings in 70v. Can also be used with 8 ohms output. Ideal for areas where speakers have to be small and discrete. Metal back box for fire rating. Security loop for harness installation. Removable connectors. Wire clamp in order to prevent accidental disruption. Can be installed on plaster ceilings or suspended type. Good frequency response. Metal and ABS construction. Humidity resistant.

## Tile bridge not included

| System type: 6.5 inch Impedance: 8 ohm  Sensitivity (1w/1m): 91 Db  Frequency Response(-10 dB): 60Hz-17KHz  Max program power: 120W  Max continuous power, RMS: 60W  Tap selector: Six position rotary switch with transformer bypass  Low-Frequency Voice Coil: 30.5mm(1.2 inch)  Crossover Frequency: 9.0 kHz  Network Type: Low Pass /  Network Type: High Pass 6 dB per octave, 1nd order  Pass Enclosure Material: Iron stamping forming  Grille: Iron with powder-coat finish |  |
|-------------------------------------------------------------------------------------------------------------------------------------------------------------------------------------------------------------------------------------------------------------------------------------------------------------------------------------------------------------------------------------------------------------------------------------------------------------------------------------|--|
| Sensitivity (1w/1m):  Frequency Response(-10 dB):  Max program power:  120W  Max continuous power, RMS:  60W  Tap selector:  Six position rotary switch with transformer bypass  Low-Frequency Voice Coil:  30.5mm(1.2 inch)  Crossover Frequency:  9.0 kHz  Network Type: Low Pass  /  Network Type: High Pass  6 dB per octave, 1nd order  Pass Enclosure Material:  Iron stamping forming                                                                                        |  |
| Frequency Response(-10 dB):  Max program power:  120W  Max continuous power, RMS:  60W  Tap selector:  Six position rotary switch with transformer bypass  Low-Frequency Voice Coil:  30.5mm(1.2 inch)  Crossover Frequency:  9.0 kHz  Network Type: Low Pass  6 dB per octave, 1nd order  Pass Enclosure Material:  Iron stamping forming                                                                                                                                          |  |
| dB):  Max program power:  120W  Max continuous power, RMS: 60W  Tap selector:  Six position rotary switch with transformer bypass  Low-Frequency Voice Coil: 30.5mm(1.2 inch)  Crossover Frequency: 9.0 kHz  Network Type: Low Pass /  Network Type: High Pass 6 dB per octave, 1nd order  Pass Enclosure Material: Iron stamping forming                                                                                                                                           |  |
| Max continuous power, RMS: 60W  Tap selector: Six position rotary switch with transformer bypass  Low-Frequency Voice Coil: 30.5mm(1.2 inch)  Crossover Frequency: 9.0 kHz  Network Type: Low Pass /  Network Type: High Pass 6 dB per octave, 1nd order  Pass Enclosure Material: Iron stamping forming                                                                                                                                                                            |  |
| Tap selector: Six position rotary switch with transformer bypass  Low-Frequency Voice Coil: 30.5mm(1.2 inch)  Crossover Frequency: 9.0 kHz  Network Type: Low Pass /  Network Type: High Pass 6 dB per octave, 1nd order  Pass Enclosure Material: Iron stamping forming                                                                                                                                                                                                            |  |
| Low-Frequency Voice Coil: 30.5mm(1.2 inch)  Crossover Frequency: 9.0 kHz  Network Type: Low Pass /  Network Type: High Pass 6 dB per octave, 1nd order  Pass Enclosure Material: Iron stamping forming                                                                                                                                                                                                                                                                              |  |
| Crossover Frequency: 9.0 kHz  Network Type: Low Pass /  Network Type: High Pass 6 dB per octave, 1nd order  Pass Enclosure Material: Iron stamping forming                                                                                                                                                                                                                                                                                                                          |  |
| Network Type: Low Pass / Network Type: High Pass 6 dB per octave, 1nd order Pass Enclosure Material: Iron stamping forming                                                                                                                                                                                                                                                                                                                                                          |  |
| Network Type: High Pass 6 dB per octave, 1nd order  Pass Enclosure Material: Iron stamping forming                                                                                                                                                                                                                                                                                                                                                                                  |  |
| Pass Enclosure Material: Iron stamping forming                                                                                                                                                                                                                                                                                                                                                                                                                                      |  |
|                                                                                                                                                                                                                                                                                                                                                                                                                                                                                     |  |
| Grille: Iron with powder-coat finish                                                                                                                                                                                                                                                                                                                                                                                                                                                |  |
| ·                                                                                                                                                                                                                                                                                                                                                                                                                                                                                   |  |
| Inputs: Resistor, voltage input                                                                                                                                                                                                                                                                                                                                                                                                                                                     |  |
| Colors: White                                                                                                                                                                                                                                                                                                                                                                                                                                                                       |  |
| Height: 165mm                                                                                                                                                                                                                                                                                                                                                                                                                                                                       |  |
| Diameter: Φ250mm                                                                                                                                                                                                                                                                                                                                                                                                                                                                    |  |
| Weight: 3.1 kgs                                                                                                                                                                                                                                                                                                                                                                                                                                                                     |  |
| Shipping Weight: 4.1 kgs                                                                                                                                                                                                                                                                                                                                                                                                                                                            |  |
| Packaging: one per box                                                                                                                                                                                                                                                                                                                                                                                                                                                              |  |
| Included Accessories: Spring hook, Euroblock connector                                                                                                                                                                                                                                                                                                                                                                                                                              |  |
| CE: Approved                                                                                                                                                                                                                                                                                                                                                                                                                                                                        |  |
| ROHS: Approved                                                                                                                                                                                                                                                                                                                                                                                                                                                                      |  |
| Transformer tappings: 70V:60-30-15-7.5-3.8W &8 ohms 100V:60-30-15-7.5W &8 ohms                                                                                                                                                                                                                                                                                                                                                                                                      |  |