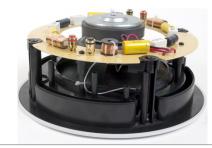

# **AS-38**

In ceiling type 8" stereophonic speaker boasts a very thin grille held with magnets. A modern design that makes the speaker almost disappear. Excellent frequency response. Separate speaker and tweeter for better results. Double coils on the speaker for stereophonic sources with two adjustable eyeball tweeters. Can be installed in a humid environment with exceptional quality. Four spring loaded gold plated terminals.

### Mounting hardware included

| System type               | Ceiling Speaker 8"    |
|---------------------------|-----------------------|
| Impedance                 | 5.7 ohm               |
| Sensitivity (1w/1m)       | 88dB                  |
| Frequency Response(-10dB) | 60Hz~20kHz            |
| Max program power         | 65W                   |
| Max continuous power, RMS | 40W                   |
| Tap selector              | N/A                   |
| Low-Frequency voice coil  | 25.5mm                |
| Crossover Frequency       | 2.3kHz                |
| Network Type: Low pass    | 12dB                  |
| Network Type: High Pass   | 18dB                  |
| Enclosure Material        | ABS                   |
| Grille                    | Steel                 |
| Inputs                    | Push terminals        |
| Colors                    | Black                 |
| Height                    | 116mm                 |
| Diameter                  | 281.5mm               |
| Weight                    | 2.1kg                 |
| Shipping weight           | 11.7kg                |
| Packaging                 | 4PCS                  |
| Included Accessories      | Manual, grille puller |
| CE:                       | No                    |
| ROHS:                     | Approved              |
| Transformer tappings      | N/A                   |