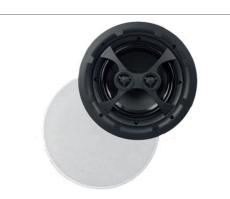

# **AS-38**

In ceiling type 8" stereophonic speaker boasts a very thin grille held with magnets. A modern design that makes the speaker almost disappear. Excellent frequency response. Separate speaker and tweeter for better results. Double coils on the speaker for stereophonic sources with two adjustable eyeball tweeters. Can be installed in a humid environment with exceptional quality. Four spring loaded gold plated terminals.

### Mounting hardware included

| System type               | Ceiling Speaker 8"    |
|---------------------------|-----------------------|
| Impedance                 | 5.7 ohm               |
| Sensitivity (1w/1m)       | 88dB                  |
| Frequency Response(-10dB) | 60Hz~20kHz            |
| Max program power         | 65W                   |
| Max continuous power, RMS | 40W                   |
| Tap selector              | N/A                   |
| Low-Frequency voice coil  | 25.5mm                |
| Crossover Frequency       | 2.3kHz                |
| Network Type: Low pass    | 12dB                  |
| Network Type: High Pass   | 18dB                  |
| Enclosure Material        | ABS                   |
| Grille                    | Steel                 |
| Inputs                    | Push terminals        |
| Colors                    | Black                 |
| Height                    | 116mm                 |
| Diameter                  | 281.5mm               |
| Weight                    | 2.1kg                 |
| Shipping weight           | 11.7kg                |
| Packaging                 | 4PCS                  |
| Included Accessories      | Manual, grille puller |
| CE:                       | No                    |
| ROHS:                     | Approved              |
| Transformer tappings      | N/A                   |