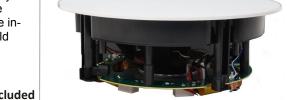

# **AS-38**

In ceiling type 8" stereophonic speaker boasts a very thin grille held with magnets. A modern design that makes the speaker almost disappear. Excellent frequency response. Separate speaker and tweeter for better results. Double coils on the speaker for stereophonic sources with two adjustable eyeball tweeters. Can be installed in a humid environment with exceptional quality. Four spring loaded gold plated terminals.

### Mounting hardware included

| System type               | Ceiling Speaker 8"    |
|---------------------------|-----------------------|
| Impedance                 | 5.7 ohm               |
| Sensitivity (1w/1m)       | 88dB                  |
| Frequency Response(-10dB) | 60Hz~20kHz            |
| Max program power         | 65W                   |
| Max continuous power, RMS | 40W                   |
| Tap selector              | N/A                   |
| Low-Frequency voice coil  | 25.5mm                |
| Crossover Frequency       | 2.3kHz                |
| Network Type: Low pass    | 12dB                  |
| Network Type: High Pass   | 18dB                  |
| Enclosure Material        | ABS                   |
| Grille                    | Steel                 |
| Inputs                    | Push terminals        |
| Colors                    | Black                 |
| Height                    | 116mm                 |
| Diameter                  | 281.5mm               |
| Weight                    | 2.1kg                 |
| Shipping weight           | 11.7kg                |
| Packaging                 | 4PCS                  |
| Included Accessories      | Manual, grille puller |
| CE:                       | No                    |
| ROHS:                     | Approved              |
| Transformer tappings      | N/A                   |