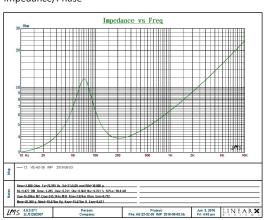

dB                  |
| Enclosure Material        | ABS                   |
| Grille                    | Steel                 |
| Inputs                    | Push terminals        |
| Colors                    | Black                 |
| Height                    | 116mm                 |
| Diameter                  | 281.5mm               |
| Weight                    | 2.1kg                 |
| Shipping weight           | 11.7kg                |
| Packaging                 | 4PCS                  |
| Included Accessories      | Manual, grille puller |
| CE:                       | No                    |
| ROHS:                     | Approved              |
| Transformer tappings      | N/A                   |







### **Graphs and Plots**

# Frequency Response



# Impedance/Phase