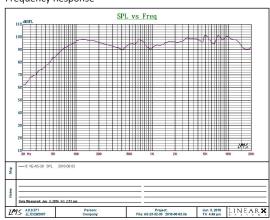

ype: High Pass   | 18dB                  |
| Enclosure Material        | ABS                   |
| Grille                    | Steel                 |
| Inputs                    | Push terminals        |
| Colors                    | Black                 |
| Height                    | 116mm                 |
| Diameter                  | 281.5mm               |
| Weight                    | 2.1kg                 |
| Shipping weight           | 11.7kg                |
| Packaging                 | 4PCS                  |
| Included Accessories      | Manual, grille puller |
| CE:                       | No                    |
| ROHS:                     | Approved              |
| Transformer tappings      | N/A                   |







### **Graphs and Plots**

# Frequency Response



# Impedance/Phase