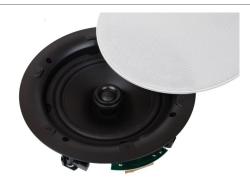

## Techni Contact PROLOGUE

In ceiling type 6.5" speaker boasts a very thin grille held with magnets. The AS-32 has a modern design that makes the speaker almost disappear. Excellent frequency response. Separate speaker and tweeter for better results with adjustable eyeball tweeter. Can be installed in a humid environment. Exceptional quality. Spring loaded gold plated terminals.

| Specifications            | Mounting hardware included |
|---------------------------|----------------------------|
| System type               | Ceiling Speaker 6.5"       |
| Impedance                 | 6 ohm                      |
| Sensitivity (1w/1m)       | 86dB                       |
| Frequency Response(-10dB) | 60Hz~20kHz                 |
| Max program power         | 100W                       |
| Max continuous power, RMS | 30W                        |
| Tap selector              | N/A                        |
| Low-Frequency voice coil  | 25.5mm                     |
| Crossover Frequency       | 8kHz                       |
| Network Type: Low pass    | 12dB                       |
| Network Type: High Pass   | 12dB                       |
| Enclosure Material        | ABS                        |
| Grille                    | Steel                      |
| Inputs                    | Push terminals             |
| Colors                    | Black                      |
| Height                    | 85mm                       |
| Diameter                  | 235mm                      |
| Weight                    | 1.3kg                      |
| Shipping weight           | 7.7kg                      |
| Packaging                 | 2PRS                       |
| Included Accessories      | Manual, grille puller      |
| CE:                       | No                         |
| ROHS:                     | Approved                   |
| Transformer tappings      | N/A                        |