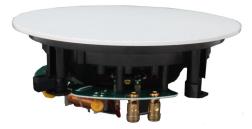

## Techni Contact PROLOGUE

In ceiling type 6.5" speaker boasts a very thin grille held with magnets. The AS-32 has a modern design that makes the speaker almost disappear. Excellent frequency response. Separate speaker and tweeter for better results with adjustable eyeball tweeter. Can be installed in a humid environment. Exceptional quality. Spring loaded gold plated terminals.

| Specifications            | Mounting hardware included |
|---------------------------|----------------------------|
| System type               | Ceiling Speaker 6.5"       |
| Impedance                 | 6 ohm                      |
| Sensitivity (1w/1m)       | 86dB                       |
| Frequency Response(-10dB) | 60Hz~20kHz                 |
| Max program power         | 100W                       |
| Max continuous power, RMS | 30W                        |
| Tap selector              | N/A                        |
| Low-Frequency voice coil  | 25.5mm                     |
| Crossover Frequency       | 8kHz                       |
| Network Type: Low pass    | 12dB                       |
| Network Type: High Pass   | 12dB                       |
| Enclosure Material        | ABS                        |
| Grille                    | Steel                      |
| Inputs                    | Push terminals             |
| Colors                    | Black                      |
| Height                    | 85mm                       |
| Diameter                  | 235mm                      |
| Weight                    | 1.3kg                      |
| Shipping weight           | 7.7kg                      |
| Packaging                 | 2PRS                       |
| Included Accessories      | Manual, grille puller      |
| CE:                       | No                         |
| ROHS:                     | Approved                   |
| Transformer tappings      | N/A                        |