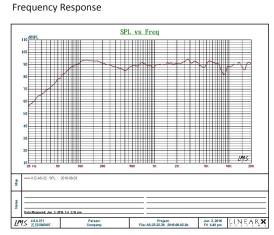

Enclosure Material        | ABS                        |
| Grille                    | Steel                      |
| Inputs                    | Push terminals             |
| Colors                    | Black                      |
| Height                    | 85mm                       |
| Diameter                  | 235mm                      |
| Weight                    | 1.3kg                      |
| Shipping weight           | 7.7kg                      |
| Packaging                 | 2PRS                       |
| Included Accessories      | Manual, grille puller      |
| CE:                       | No                         |
| ROHS:                     | Approved                   |
| Transformer tappings      | N/A                        |









### **Graphs and Plots**



#### Impedance/Phase



200 – 237 Labrosse, Pointe-Claire, QC H9R 1A3 | Tel.: 514-695-4883 1-866-320-9451 | Fax : 514-695-5243 1-800-268-5243 6120 44th Street SE, Calgary, AB T2C 5K5 | Tel. : 403-252-5993 1-800-361-9451 | Fax: 403-206-7356

#### www.TechniContact.com