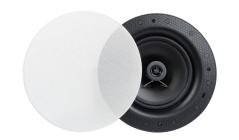

# **AS-24**

In-ceiling type 8" speaker with excellent frequency response. Separate speaker and tweeter for better results. Can be installed in a humid environment. Exceptional quality. Easy to install.