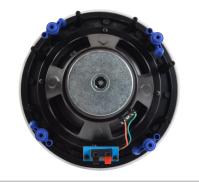

# **AS-24**

In-ceiling type 8" speaker with excellent frequency response. Separate speaker and tweeter for better results. Can be installed in a humid environment. Exceptional quality. Easy to install.