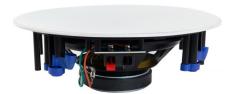

# **AS-24**

In-ceiling type 8" speaker with excellent frequency response. Separate speaker and tweeter for better results. Can be installed in a humid environment. Exceptional quality. Easy to install.