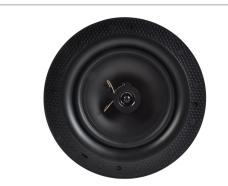

# **AS-24**

In-ceiling type 8" speaker with excellent frequency response. Separate speaker and tweeter for better results. Can be installed in a humid environment. Exceptional quality. Easy to install.