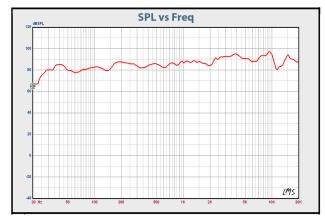

pe: High Pass   | -6dB                  |
| Enclosure Material        | Butyl Rubber          |
| Grille                    | Steel                 |
| Inputs                    | Terminals             |
| Colors                    | White                 |
| Height                    | 97mm                  |
| Diameter                  | 284mm                 |
| Weight                    | 1.54kg                |
| Shipping weight           | 3.7kg                 |
| Packaging                 | 2PRS                  |
| Included Accessories      | Manual, Cut-out plate |
| CE:                       | No                    |
| ROHS:                     | Approved              |
| Transformer tappings      | N/A                   |







## **Graphs and Plots**

### Frequency Response



### Impedance / Phase