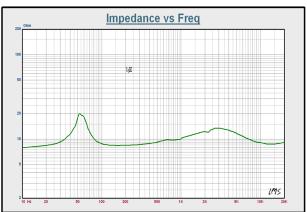

|
| Enclosure Material        | Butyl Rubber          |
| Grille                    | Steel                 |
| Inputs                    | Terminals             |
| Colors                    | White                 |
| Height                    | 97mm                  |
| Diameter                  | 284mm                 |
| Weight                    | 1.54kg                |
| Shipping weight           | 3.7kg                 |
| Packaging                 | 2PRS                  |
| Included Accessories      | Manual, Cut-out plate |
| CE:                       | No                    |
| ROHS:                     | Approved              |
| Transformer tappings      | N/A                   |







## **Graphs and Plots**

### Frequency Response



### Impedance / Phase